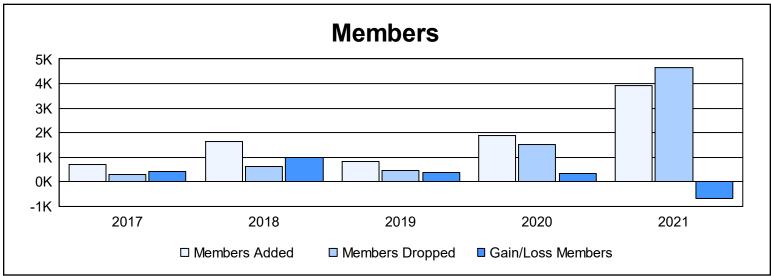

District 324 D

As of June 2021 Cumulative

| Year      | New<br>Clubs | Dropped<br>Clubs | Gain/<br>Loss<br>Clubs | New<br>Members | Charter<br>Members | Reinstate<br>Members | Transfer<br>Members | Total<br>Member<br>Added | Total<br>Members<br>Dropped | Gain/<br>Loss<br>Members |
|-----------|--------------|------------------|------------------------|----------------|--------------------|----------------------|---------------------|--------------------------|-----------------------------|--------------------------|
| 2016-2017 | 5            | 0                | 5                      | 502            | 144                | 59                   | 7                   | 712                      | 294                         | 418                      |
| 2017-2018 | 5            | 0                | 5                      | 1,288          | 160                | 162                  | 18                  | 1,628                    | 625                         | 1,003                    |
| 2018-2019 | 15           | 0                | 15                     | 365            | 362                | 95                   | 5                   | 827                      | 458                         | 369                      |
| 2019-2020 | 31           | 0                | 31                     | 947            | 724                | 162                  | 39                  | 1,872                    | 1,528                       | 344                      |
| 2020-2021 | 13           | 0                | 13                     | 1,231          | 538                | 1,755                | 413                 | 3,937                    | 4,634                       | -697                     |
| Average   | 14           | 0                | 14                     | 867            | 386                | 447                  | 96                  | 1,795                    | 1,508                       | 287                      |