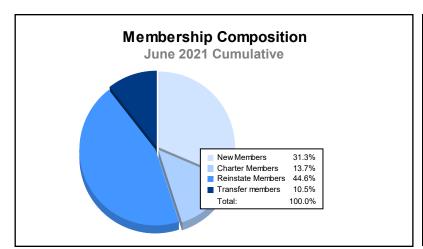

District 324 D

As of June 2021 Cumulative

| Year      | New<br>Clubs | Dropped<br>Clubs | Gain/<br>Loss<br>Clubs | New<br>Members | Charter<br>Members | Reinstate<br>Members | Transfer<br>Members | Total<br>Member<br>Added | Total<br>Members<br>Dropped | Gain/<br>Loss<br>Members |
|-----------|--------------|------------------|------------------------|----------------|--------------------|----------------------|---------------------|--------------------------|-----------------------------|--------------------------|
| 2016-2017 | 5            | 0                | 5                      | 502            | 144                | 59                   | 7                   | 712                      | 294                         | 418                      |
| 2017-2018 | 5            | 0                | 5                      | 1,288          | 160                | 162                  | 18                  | 1,628                    | 625                         | 1,003                    |
| 2018-2019 | 15           | 0                | 15                     | 365            | 362                | 95                   | 5                   | 827                      | 458                         | 369                      |
| 2019-2020 | 31           | 0                | 31                     | 947            | 724                | 162                  | 39                  | 1,872                    | 1,528                       | 344                      |
| 2020-2021 | 13           | 0                | 13                     | 1,231          | 538                | 1,755                | 413                 | 3,937                    | 4,634                       | -697                     |
| Average   | 14           | 0                | 14                     | 867            | 386                | 447                  | 96                  | 1,795                    | 1,508                       | 287                      |