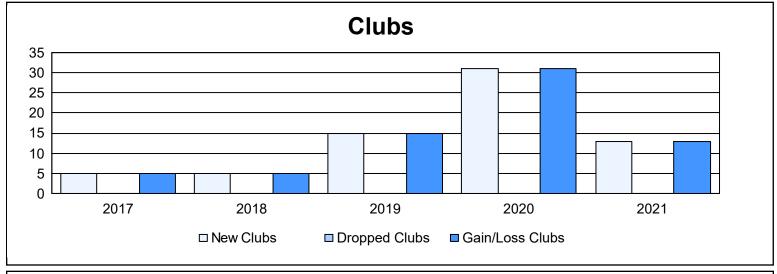

District 324 D

As of June 2021 Cumulative

| Year      | New<br>Clubs | Dropped<br>Clubs | Gain/<br>Loss<br>Clubs | New<br>Members | Charter<br>Members | Reinstate<br>Members | Transfer<br>Members | Total<br>Member<br>Added | Total<br>Members<br>Dropped | Gain/<br>Loss<br>Members |
|-----------|--------------|------------------|------------------------|----------------|--------------------|----------------------|---------------------|--------------------------|-----------------------------|--------------------------|
| 2016-2017 | 5            | 0                | 5                      | 502            | 144                | 59                   | 7                   | 712                      | 294                         | 418                      |
| 2017-2018 | 5            | 0                | 5                      | 1,288          | 160                | 162                  | 18                  | 1,628                    | 625                         | 1,003                    |
| 2018-2019 | 15           | 0                | 15                     | 365            | 362                | 95                   | 5                   | 827                      | 458                         | 369                      |
| 2019-2020 | 31           | 0                | 31                     | 947            | 724                | 162                  | 39                  | 1,872                    | 1,528                       | 344                      |
| 2020-2021 | 13           | 0                | 13                     | 1,231          | 538                | 1,755                | 413                 | 3,937                    | 4,634                       | -697                     |
| Average   | 14           | 0                | 14                     | 867            | 386                | 447                  | 96                  | 1,795                    | 1,508                       | 287                      |